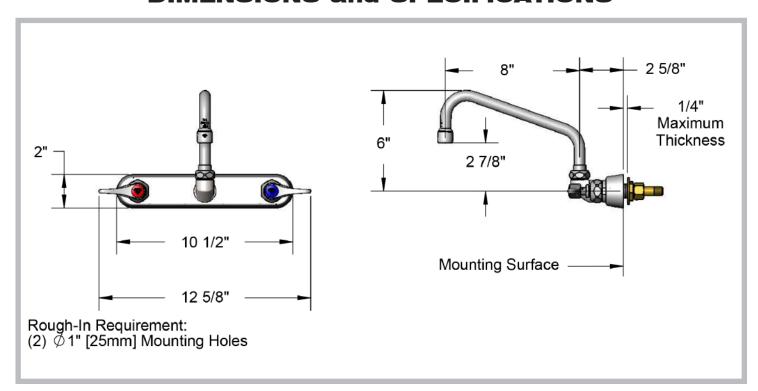

# K-1118 HEAVY DUTY 8" SWING SPOUT SPLASH MOUNT FAUCET

Conforms To NSF 61/9 Lead Free Requirements



| Item #:    | Qty #: | _ |
|------------|--------|---|
| Model #:   |        | _ |
| Project #: |        | _ |

## **FEATURES:**

8" swing spout.

8" O.C. water supply.

Quarter-turn wedge style handles.

Colored hot & cold Indexes.

2.2 GPM Aerator.

#### **MATERIAL:**

Chrome plated brass body.

Tubular spout and chrome plated metal handles & escutcheon.

# **DIMENSIONS and SPECIFICATIONS**



### **WARNING:**

Faucet(s) on this page may expose you to chemicals, including lead, that are known to the State of California to cause cancer or birth defects or other reproductive harm. For more Info.,visit www.p65warnings.ca.gov.



## Customer Service Available To Assist You 1-800-645-3166 8:30 am - 7:00 pm E.S.T.

For Orders & Customer Service:

Email: customer@advancetabco.com or Fax: 631-242-6900

For Smart Fabrication™ Quotes:

Email: smartfab@advancetabco.com or Fax: 631-586-2933