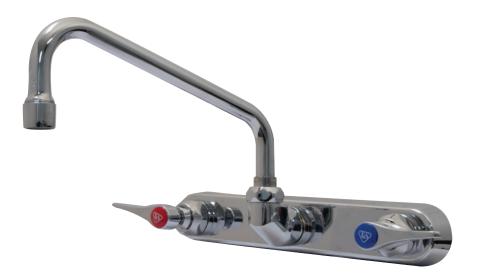

# K-1118 HEAVY DUTY 8" SWING SPOUT SPLASH MOUNT FAUCET

Conforms To NSF 61/9 Lead Free Requirements

| Item #:    | Qty #: | _ |
|------------|--------|---|
| Model #:   |        | _ |
| Project #: |        | _ |

## **FEATURES:**

8" swing spout.

8" O.C. water supply.

Quarter-turn wedge style handles.

Colored hot & cold Indexes.

2.2 GPM Aerator.

#### **MATERIAL:**

Chrome plated brass body.

Tubular spout and chrome plated metal handles & escutcheon.