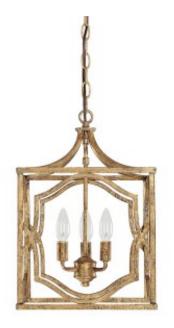

# 3 Light Foyer; Includes Chain And Flush Mount Option

9481AG

12.25"W x 17.75"H

Antique Gold

### Description

3 Light Foyer; Includes Chain And Flush Mount Option

### Collection

Blakely

### **Finish Description**

Antique Gold