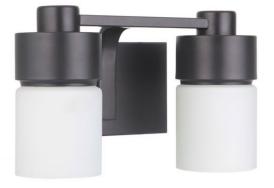

## District - 12314FB2

2 Light Vanity

Color Flat Black

Clean lines, white opal glass with a subtle nod to industrial make the District an ideal choice equally at home in a transitional or traditional setting.