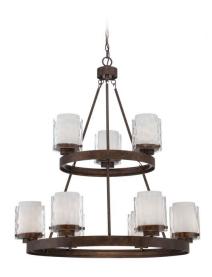

## Kenswick - 35429-PR

9 Light Chandelier

With its distinctive shade glass design, the rustic beauty of Kenswick is as intriguing as it is enchanting. Alabaster glass shades with the look of large votive candles nest within the shades of sparkling clear hammered glass that beautifully scatter the warm inner light in a multitude of directions. Exquisitely crafted in deep Peruvian Bronze, no other lighting can hold a candle to Kenswick.

- Requires 9 Medium 60-watt bulbs (not included)
- 9 lights; 2 tiers

## Specs

Bulb Wattage Mounting Location Bulb Base Bulbs Bulb Size Bulb Type Bulb Wattage Carton Size (CU FT) Shape Finish Glass or Shade Color 60 Indoor Medium 9 A19 Incandescent 60 8.41 Cylinder Peruvian Bronze Clear Hammered