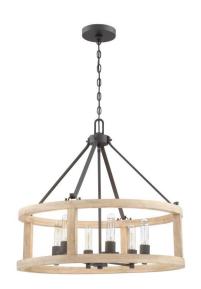

## Astoria - 44096-CIDO

6 Light Pendant

Combining the best elements from a variety of styles, the Astoria's masterfully crafted metal construction provides a substantial look for your home's foyer. The circular base and angular support enables this chandelier to create light patterns that beautifully fill the space surrounding it.

- Requires 6 E26/Medium 60-watt bulbs (not included)
- Comes with 6' of chain
- Fixture finish is cast iron and distressed oak