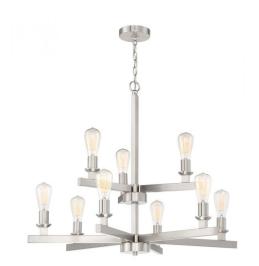

## **Chicago - 53129**

Chicago Chandelier

## Color

The strong lines and larger scale of the Chicago collection by Craftmade make a bold statement easily at home in any setting. The coordinating clear seeded glass vanities and mini pendant provide excellent lighting options for any bathroom large or small.

## Specs

Carton Size (CU FT)

Mounting LocationIndoorBulb BaseMediumBulbs9Bulb SizeA19Bulb TypeIncandescentBulb Wattage60

4.70

**Dimensions** 

Width (in.)34Height (in.)28.50Canopy Width (in.)5Canopy Height (in.)1Canopy Length (in.)5