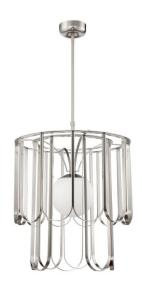

## Melody - 54991

**Melody Pendant** 

#### Color

The Melody Collection's repeating inverted arches surrounding a crisp white light deliver a sense of art deco glam to this timeless contemporary collection. The Melody collection features an integrated LED Sconce that is dimmable and ADA compliant.

### **Specs**

**Mounting Location** Indoor E26 **Bulb Base** Bulbs 1 **Bulb Size** A19 Incandescent **Bulb Type** 40 **Bulb Wattage** Carton Size (CU FT) 13.73 White Frosted **Glass or Shade Color** 

#### **Dimensions**

Width (in.) 25
Height (in.) 30.50
Leadwire Length (in.) 120
Downrod Length (in.) 12
2nd Downrod (in.) 6
Canopy Width (in.) 6
Canopy Height (in.) 2.17
Canopy Length (in.) 6

Craftmade • 650 S. Royal Lane • Coppell, TX 75019 • • • © 2021 All Rights Reserved