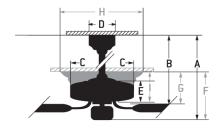

### **Dimensions**

| A:                   | 18.60 |
|----------------------|-------|
| A: (2nd Downrod) -   | 13.58 |
| B:                   | 15.51 |
| B: (2nd downrod)     | 10.49 |
| C:                   | 8.66  |
| D:                   | 5.85  |
| E:                   | 11.12 |
| H:                   | 5.85  |
| I:                   | 11.12 |
| G:                   | 10.49 |
| F: w/ Light Kit -    | 13.58 |
| F: w/o Light Kit -   | 11.12 |
| Downrod Length (in.) | 6     |