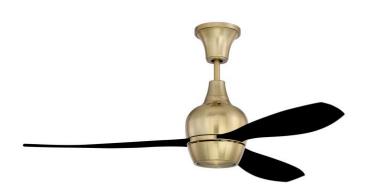

# **Bordeaux - BRD52SB3-FB**

52" Ceiling Fan with Blades and Light Kit

#### **Color** Satin Brass

#### Blade Finish Flat Black

Pour on the breeze with the Craftmade Bordeaux ceiling fan. This eye-catching three blade fan with its LED light source can be installed on a down rod or semi-flush mounted for lower ceilings. Available in Polished Nickel and Satin Brass finishes, either way, quench your thirst for style with this striking fan.

- Heavy-Duty, 3-Speed Reversible Motor
- 6" downrod (Included)
- 52" Blades in Flat Black (Included)
- Tri-Mount System, Standard with both semi-flush mount and ball hanger mounting systems for flat or angled ceilings
- Integrated LED Light Source (Dimmable)
- Hard-Wired Wall Control (Included)
- Dual 4-Speed/Dimmer
- Blank Light Lens Cover (Included)