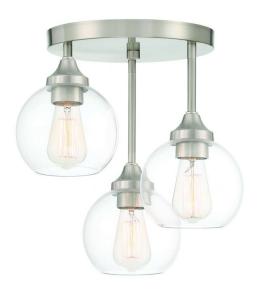

## Glenda - 56253-BNK

Semi Flush 3 Light

Color Brushed Polished Nickel

The Glenda collection by Craftmade redefines value and style. The clear glass globes and refined curves of the frame combine to create a classic look at home in any room. Offered in a three, five or nine light chandelier, semi flushmount, single pendant and four sizes of vanity bath bars, the Glenda collection can grant your every lighting wish. Available in your choice of brushed polished nickel or flat black.

- Clear Glass
- 3 x 60W Bulbs (Not Included)

Specs Dimensions

**Mounting Location** Indoor Warranty 1 Year Limited Warranty Shipping Weight (lbs.) 5.29 **Bulb Base** E26 **Bulbs** 3 **Bulb Wattage** 60 Carton Size (CU FT) 1.85 Glass or Shade Color Clear