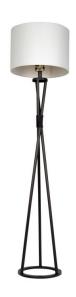

## **Table Lamp - 86203**

Metal Floor Lamp with Hard Back Shade

Add the finishing touch to any decor with one of our accent, floor or table lamps featuring hardback shades and updated silhouettes in a variety of finishes.

- 1 x 100W Maximum Medium Base Bulb (Not Included)
- 3-Way Switch
- Shade: H 10.5" W 15" L 15"

## Specs

Mounting Location Indoor

Warranty 1 Year Limited Warranty

Shipping Weight (lbs.) 10.70
Bulb Base E26
Bulbs 1
Bulb Wattage 60
Carton Size (CU FT) 3.17
Finish Flat Black

Glass or Shade Color White

**Dimensions** 

 Depth (in.)
 15

 Width (in.)
 15

 Height (in.)
 61.75

Craftmade • PO Box 191063 • Dallas, TX • 75219 • • • © 2023 All Rights Reserved