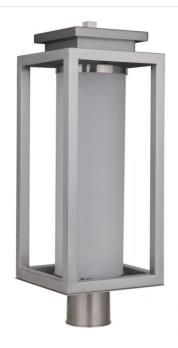

## Vailridge - ZA1325-SS-LED

Large LED Post Mount

The Vailridge outdoor collection makes a stylish statement to your home and outdoor spaces. The clean lines and energy saving LED light illuminating through a frosted shade brings brilliance and beauty to your home.

- Fixture finish is stainless steel
- Includes 10 watt LED light source
- White frosted glass