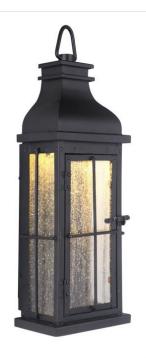

## Vincent - ZA1802-MN-LED

Small Pocket Sconce

#### Color Midnight

The warm, LED light, the clear seeded glass and the lantern design reminiscent of days past give the Vincent collection a charm like no other outdoor lighting can. Available in a variety of sizes and multiple options, the Vincent is truly unforgettable.

- Clear seeded glass
- Includes 8 watt LED light source
- Midnight finish