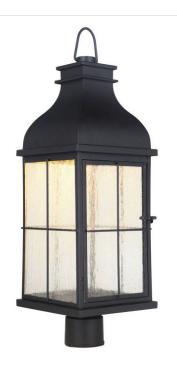

## Vincent - ZA1825-MN-LED

Large LED Post Mount

#### Color Midnight

The warm, LED light, the clear seeded glass and the lantern design reminiscent of days past give the Vincent collection a charm like no other outdoor lighting can. Available in a variety of sizes and multiple options, the Vincent is truly unforgettable.

- Clear seeded glass
- Includes 10 watt LED light source
- Midnight finish

### **Specs**

Wet **Mounting Location** 800 Lumens 3000 **Bulb CCT Bulb Wattage** 10 LED **Bulb Type** LED Disk **Bulb Size** Bulbs LED Disk **Bulb Base** 3.82 Carton Size (CU FT)

Glass or Shade Color Clear Seeded

#### **Dimensions**

Height (in.) Width (in.) 26.75 9

Craftmade • 650 S. Royal Lane • Coppell, TX 75019 • • • © 2021 All Rights Reserved