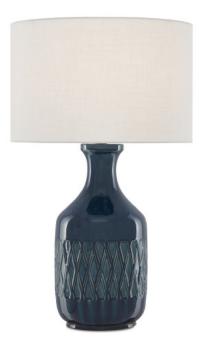

## Samba Blue Table Lamp

Overall: 29.25"h x 17"dia

Finish: Ocean Blue Materials: Ceramic

Item Weight: 10 lb Number of Lights: 1 Sugggested Bulb: A Standard Socket Type: E26 Watts per Socket / Item: 150 / 150

Cord: 8' Silver Switch: 3-Way Turn Knob Shade: Off White Shantung Shade Dimensions: 17" x 11"h Our Samba Blue Table Lamp is luminous with its ocean blue reactive glaze covering the ceramic surface of the vase-shaped body. The pattern that has been carved into the ceramic at the lamp's widest point absorbed the glaze differently to create contrast. The off-white shantung shade is fastened to the blue lamp by a matching finial. We also offer the Samba in white.