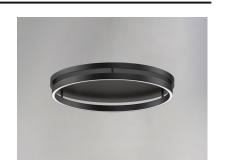

# PRODUCT DESCRIPTION

Rings formed from U-shaped aluminum channel are finished in your choice of Black or Gold. These fixtures are Bluetooth enabled which allows you to tune the color temperature to match your mood or room decor.

# MATERIAL

Aluminum + Acrylic