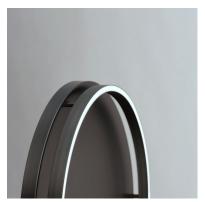

# PRODUCT DESCRIPTION

Rings formed from U-shaped aluminum channel are finished in your choice of Black or Gold. These fixtures are Bluetooth enabled which allows you to tune the color temperature to match your mood or room decor.

# MATERIAL

Aluminum + Acrylic