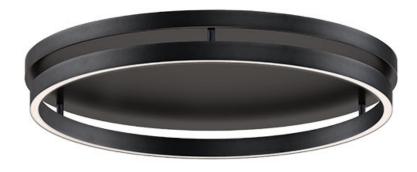

# PRODUCT DESCRIPTION

Rings formed from U-shaped aluminum channel are finished in your choice of Black or Gold. These fixtures are Bluetooth enabled which allows you to tune the color temperature to match your mood or room decor.

# MATERIAL

Aluminum + Acrylic