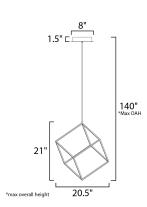

Job Name:\_

Job Type:\_

Quantity:\_



## **PRODUCT DESCRIPTION**

Cubes of Black and Polished Chrome are lit from the inside by LED strips concealed in a channel. The silhouette created by this inward design creates a dramatic light effect.



## **MEASUREMENTS**

Contemporary Lighting™

## **FINISHES OPTION**



Polished Chrome

MATERIAL Aluminum + Steel

RATINGS cETLus Dry Location



## ADDITIONAL

ADJUSTABLE SLOPE: 30 RATED LIFE 30000 Hours OPERATING TEMPERATURE: -20°C (-4°F), 40°C (104°F)

Always consult a qualified electrician before installing any lighting product.



WESTERN DISTRIBUTION CENTER (HEADQUARTER) 253 NORTH VINELAND AVE I CITY OF INDUSTRY, CA 91746

EASTERN DISTRIBUTION CENTER 4200 SHIRLEY DR. I ATLANTA, GA 30336

P. 626.956.4200 | F. 626.956.4225 | et2online.com