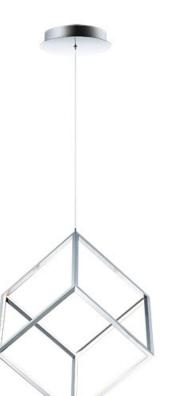

## **PRODUCT DESCRIPTION**

Cubes of Black and Polished Chrome are lit from the inside by LED strips concealed in a channel. The silhouette created by this inward design creates a dramatic light effect.