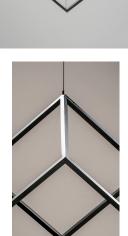

## **PRODUCT DESCRIPTION**

Cubes of Black and Polished Chrome are lit from the inside by LED strips concealed in a channel. The silhouette created by this inward design creates a dramatic light effect.