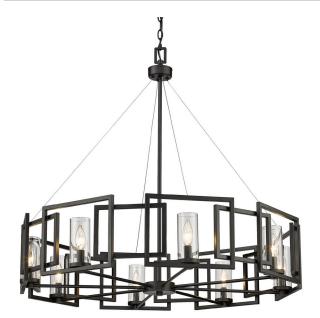

## MARCO 6068-8 BLK UPC: 844375087088 8 Light Chandelier

Sleek angles, pure geometry, and industrial finishes synergize to make an ultra-modern statement int he Marco collection. A dramatic matte black finish complements the contemporary feel of the bold square frames, while Clear Glass cylinders surround the stately silhouettes of candelabra bulbs. This 8-light chandelier creates a dramatic focal point graciously sized for taller living and dining areas.

| Fixture Finish:     | Matte Black          |                       |
|---------------------|----------------------|-----------------------|
| Glass/Shade Finish: | Clear Glass          |                       |
| Materials:          | Steel                | Glass                 |
| Fixture Width:      | 35.5"                | 90.17cm               |
| Fixture Height:     | 33"                  | 83.82cm               |
| Min - Max Height:   |                      |                       |
| Glass Diameter:     | 2.5"                 | 6.35cm                |
| Glass Height:       | 5.5"                 | 13.97cm               |
| Canopy/Backplate:   | 5"Dia x 1"E          | 12.7cm Dia x 2.54cm E |
| Chain:              | 6'                   | 1.8288m               |
| Rod:                | N/A                  |                       |
| Wire:               | 10'                  | 3.048m                |
| Bulb Type:          | Incandescent, Type B |                       |
| Wattage:            | 8 × 60W(C)           |                       |
| Voltage:            | 120                  |                       |
| Install Position:   |                      |                       |
| Approved Location:  | Dry Location         |                       |
|                     |                      |                       |

| Sloped Ceiling:   | Yes |
|-------------------|-----|
| ADA:              | No  |
| Close-to-ceiling: | No  |
| Bulbs Included:   | No  |
| Dimmable:         | Yes |

• Clear glass cylinders encase steel candles and candelabra bulbs

- Matte black finish lends a modern feel
- · Overlapping boxes create visual interest

GOLDENLIGHTING.COM | TOLL FREE: 800.277.0979 | FAX: 850.877.1346 | EMAIL: cs@goldenlighting.com

Dimensions and specifications are approximate and based on the most current information possible at the time of publication. Golden Lighting reserves the right to make design changes and modifications without prior notice. Golden Lighting products are UL/CUL approved. Unless otherwise noted as pending, Wattages stated are the maximum recommended; however, lower wattages may be used. Bulbs are not included unless otherwise noted. Larger fixtures may require reinforced outlet boxes and additional support. Receipt or possession of these materials does not constitute an agreement to sell.