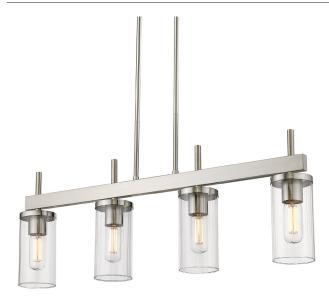

## Linear Pendant

Golden Lighting's Winslett collection is versatile and transitional in style. Classic silhouettes are perfectly matched with clean, modern lines for a mixture of form and function. Bright bulbs shine within ribbed clear glass shades. The linear texture, made by a glass-blowing technique, creates the optical illusion of distortion. The vertical lines in the glass provide gentle diffusion while playfully refracting light. Offered in two highly adaptable finishes; Pewter and Matte Black, the Winslett collection is suitable for a variety of decors. This linear pendant provides soft task lighting, fully illuminating a kitchen bar or countertop.

| Fixture Finish:     | Pewter                 |                                |
|---------------------|------------------------|--------------------------------|
| Glass/Shade Finish: | Ribbed Clear Glass     |                                |
| Materials:          | Steel                  | Glass                          |
| Fixture Width:      | 34.625"                | 87.95cm                        |
| Fixture Height:     | 12.5"                  | 31.75cm                        |
| Min - Max Height:   |                        |                                |
| Glass Diameter:     | 4"                     | 10.16cm                        |
| Glass Height:       | 7.875"                 | 20cm                           |
| Canopy/Backplate:   | 8"L x 4.875"W x 0.75"E | 20.32cmL x 12.38cmW x 1.905cmE |
| Chain:              | NA                     | NA                             |
| Rod:                | 1ea 6", 3ea 12"        | 1ea 15.24cm, 3ea 30.48cm       |
| Wire:               | 10'                    | 3.048m                         |
| Bulb Type:          | Incandescent, Type A   |                                |
| Wattage:            | 4 × 60W(M)             |                                |
| Voltage:            | 120                    |                                |
| Install Position:   |                        |                                |
| Approved Location:  | Dry Location           |                                |