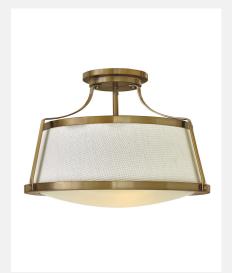

## Large Semi-Flush Mount 3522BC

ITEM NUMBER 3522BC

BRAND Hinkley Lighting

MATERIAL Steel

GLASS Etched Opal

HEIGHT 13.5" WIDTH 20.0"

SHADE Woven Off-White Fabric

VOLTAGE 120v

WATTAGE 3-100w Med.
CERTIFICATION C-US Dry Rated

 Suitable for use in dry (indoor) locations as defined by NEC and CEC. Meets United States UL Underwriters Laboratories & CSA Canadian Standards Association

Product Safety StandardsFor complete warranty information visit

FEATURES AND (hyperlink)

BENEFITS • 15 year finish warranty

Lifetime warranty on electrical wiring and components

 Merging the best of traditional and modern elements, with a sophisticated and streamlined silhouette perfect for any space

· Classic gleaming light brass finish

FINISH Brushed Caramel

AT HINKLEY, WE EMBRACE THE DESIGN PHILOSOPHY THAT YOU CAN MERGE TOGETHER THE LIGHTING, FURNITURE, ART, COLORS AND ACCESSORIES YOU LOVE INTO A BEAUTIFUL ENVIRONMENT THAT DEFINES YOUR OWN PERSONAL STYLE. WE HOPE YOU WILL BE INSPIRED BY OUR COMMITMENT TO KEEP YOUR 'LIFE AGLOW.'