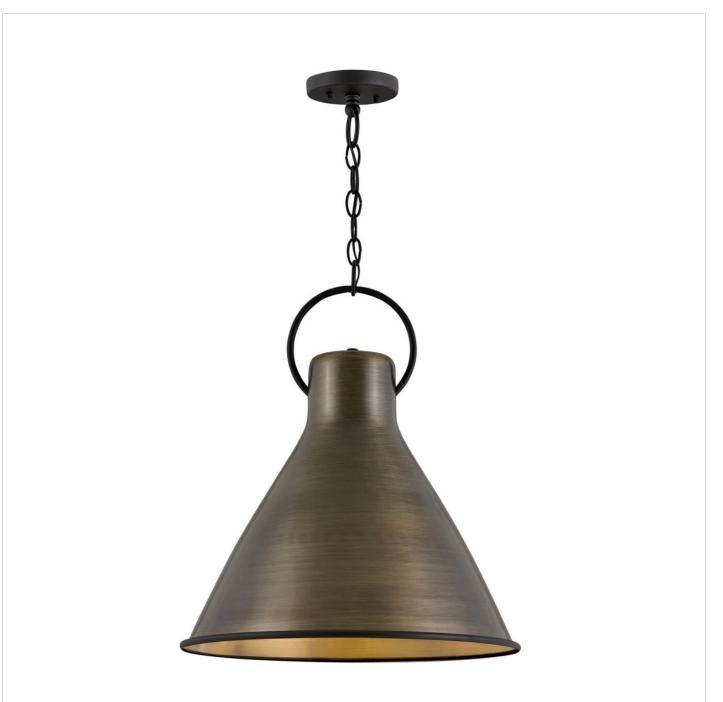

## WINNIE

## MEDIUM PENDANT | 3555DS

The profile is simple, hardworking and meant to reflect the farmhouse style it complements so well. A metal shade in Dark Antique Brass, Rustic Pewter, Polished White or Aged Zinc, it features a bottom ring and an oversized loop in Textured Black. Wiring is threaded through the loop, instead of being exposed, which ensures the look remains clean, casual and tasteful.

FINISH: Dark Antique Brass WIDTH: 18" HEIGHT: 21.5" LIGHT SOURCE: Socket WATTAGE: 1-100w Med.