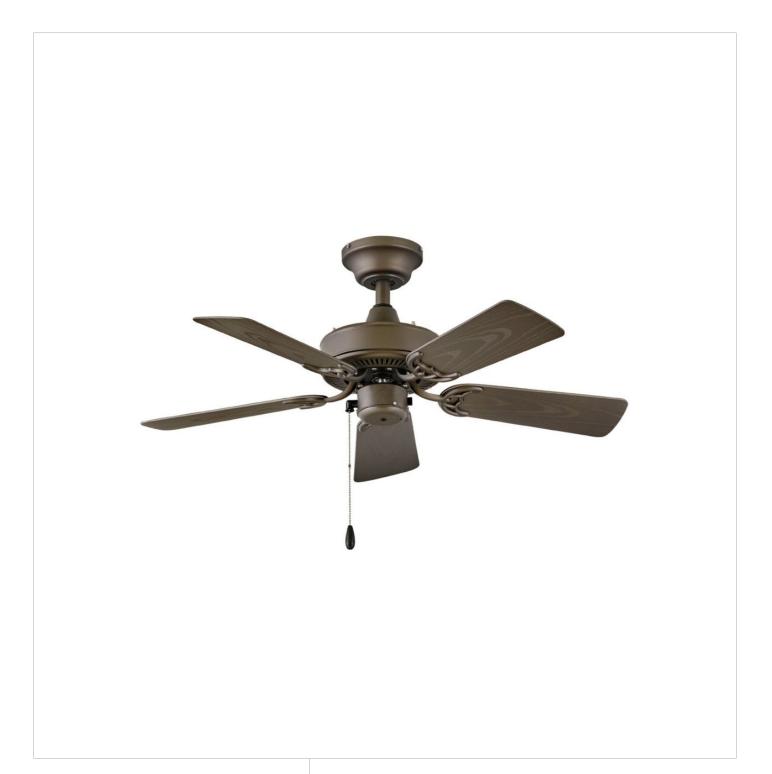

## CABANA 36" FAN | 901836FMM-NWA

Part of the Regency Series, the traditional Cabana is a seamless way to enhance the comfort level and enjoyment of any room. Available in Appliance White, Metallic Matte Bronze, Matte Black and Brushed Nickel finish options, it complements spaces of all styles. Cabana achieves powerful air movement and is so versatile it can be used both indoors and outdoors. Blades are included with every fan. FINISH: Metallic Matte Bronze WIDTH: 36" HEIGHT: 12.5" BLADE COUNT: 5