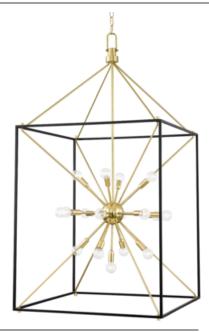

# Glendale

Product ID 8927-AGB/BK

# DIMENSIONAL INFORMATION

| Height<br>ADA Compliant | 51.50"<br>No |
|-------------------------|--------------|
| Hanging Type            | -            |
| Canopy/Backplate        | 8.00" D      |
| Width                   | 27.00"       |
| Minimum Height          | 57.50"       |
| Maximum Height          | 105.50"      |
| Weight                  | 35.00lb.     |

### **AVAILABLE FINISHES**

AGED BRASS/BLACK (AGB/BK) POLISHED NICKEL/BLACK (PN/BK)

### LAMPING INFORMATION

| Bulb 1                  |                |
|-------------------------|----------------|
| (25) 25 Watt Max 120 VA | С              |
| Bulb Included           | No             |
| Socket Type             | E12 Candelabra |
|                         | Base           |
| UL Rating               | Damp           |
| Plug In                 | No             |
|                         |                |