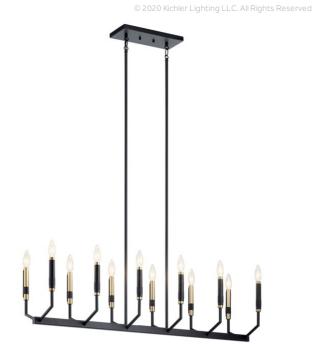

#### **Dimensions**

Base Backplate 12.00 X 5.00
Weight 13.70 LBS
Height 20.00"
Length 42.75"
Overall Height 48.00"
Width 9.50"

# **Light Source**

Bulb Product ID 4064CLR Lamp Included Not Included

Lamp Type B

Light Source Incandescent

Max or Nominal Watt 60.00 # of Bulbs/LED 12

Modules

Max Wattage/Range 60.00 Socket Type CAND Socket Wire 105

# Mounting/Installation

Interior/Exterior Interior
Lead Wire Length 98
Location Rating Dry

Mounting Style Chain/Stem Hung

Mounting Weight 13.70 LBS Slope Ceiling Kit Yes

Included

### Housing

Primary Material STEEL

# **Product/Ordering Information**

SKU 52350BK Finish Black

Style Contemporary UPC 783927800853