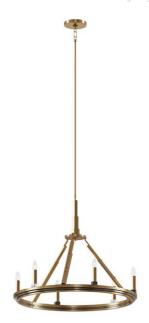

#### **Dimensions**

Base Backplate 5.00 DIA Chain/Stem Length 36"

Weight 12.00 LBS
Height 24.00"
Overall Height 62.00"
Width 26.75"

## **Light Source**

Lamp Included Not Included

Lamp Type B10

Light Source Incandescent

Max or Nominal Watt 60.00 # of Bulbs/LED 6

Modules

Max Wattage/Range 60.00
Socket Type CAND
Socket Wire 105

# Mounting/Installation

Interior/Exterior Interior
Lead Wire Length 90
Location Rating Dry

Mounting Style Stem Hung Mounting Weight 12.00 LBS

# Housing

Primary Material STEEL

# **Product/Ordering Information**

SKU 52420BNB

Finish Brushed Natural Brass

 Style
 Art Deco

 UPC
 783927001656

#### **Finish Options**

Brushed Natural Brass