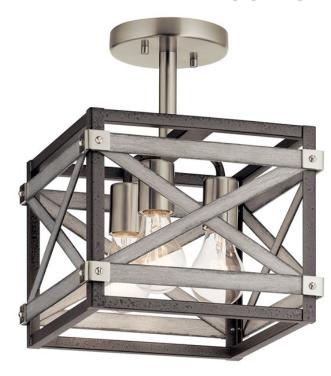

## **SPECIFICATIONS**

Certifications/Qualifications
Energy Star
Prop65

www.kichler.com/warranty

**Dimensions** 

 Weight
 6.78 LBS

 Height
 12.81"

 Length
 10.31"

 Width
 10.31"

**Light Source** 

Lamp Included Not Included

Lamp Type A

Light Source Incandescent
Max or Nominal Watt 60.00
# of Bulbs/LED Modules 3

Socket Type E26 (Medium)

Mounting/Installation

Interior/Exterior Interior
Location Rating Damp

#### **FIXTURE ATTRIBUTES**

Housing

Primary Material Steel

**Product/Ordering Information** 

 SKU
 38239

 Finish
 Anvil Iron

 Finish Code
 AVI & DAG

 Style
 Lodge / Country