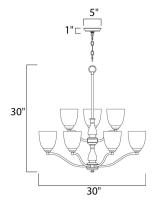

**MEASUREMENTS** 

DIMENSION

BULB

HANGING WEIGHT : 20.88 lb

# LAMPING

INPUT VOLTAGE : 120V LUMENS

- BULB INCLUDED
- DIMMABLE :Yes

: 30" L x 30" W x 30" H

: 0 Rated : 9 x 60W Incandescent E26 Medium , 540W Total : (Not Included)