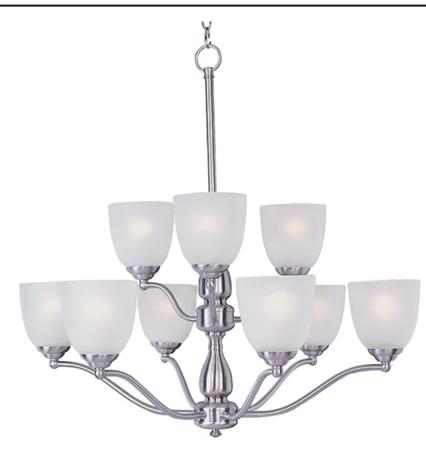

### **PRODUCT DESCRIPTION**

A transitional look that works in a broad range of interiors featuring metal frames finished in either Oiled Rubbed Bronze for the traditional home or Satin Nickel for a more contemporary look. Simple Frost glass shades compliment the overall design.

### FINISHES OPTION

GLASS Frosted FT

MATERIAL Steel + Glass

RATINGS cULus Dry Location