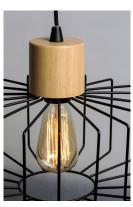

## PRODUCT DESCRIPTION

Metal wire-way cages are suspended by natural wood caps. Simple and modern these pendants add style to a variety of interior design applications.

# **LAMPING**

INPUT VOLTAGE : 120V

BULB : 1 x 60W Incandescent E26 Medium , 60W Total

BULB INCLUDED : (Not Included)

DIMMABLE : Yes

### MATERIAL

Steel + Wood