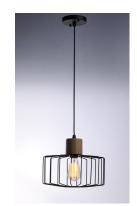

## PRODUCT DESCRIPTION

Metal wire-way cages are suspended by natural wood caps. Simple and modern these pendants add style to a variety of interior design applications.

#### **FINISHES OPTION**