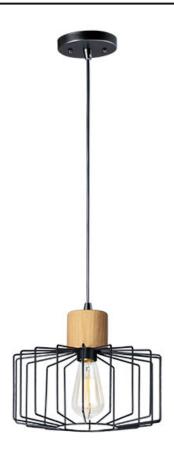

## PRODUCT DESCRIPTION

Metal wire-way cages are suspended by natural wood caps. Simple and modern these pendants add style to a variety of interior design applications.

## **MEASUREMENTS**

**DIMENSION** : 11.5" L x 11.5" W x 10" H

MAX OAH : 131.5" OAH

: 4.75" W x 0.75" H x 4.75" L CANOPY

HANGING WEIGHT : 3.55555 lb

### MATERIAL

Steel + Wood