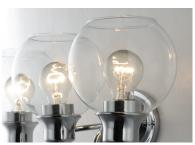

## PRODUCT DESCRIPTION

Curved arms support circular glass with an open bottom which can be installed facing up or down. Available in your choice of Polished Chrome with Clear glass or Satin Nickel with Satin White glass.

#### **FINISHES OPTION**

**GLASS** 

Clear CL

MATERIAL Steel+Glass

**RATINGS** 

**CETLUS** Damp Location