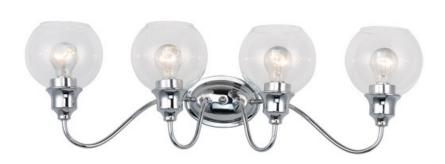

## PRODUCT DESCRIPTION

Curved arms support circular glass with an open bottom which can be installed facing up or down. Available in your choice of Polished Chrome with Clear glass or Satin Nickel with Satin White glass.

# 31"

**MEASUREMENTS** 

**DIMENSION** : 31" W x 9" H x 8" Ext **BACK PLATE** : 6" W x 4.15" H x 5.25" HCO

HANGING WEIGHT : 3.53 lb

LAMPING

INPUT VOLTAGE : 120V

: 4 x 60W Incandescent E26 Medium , 240W Total BULB

#### **FINISHES OPTION**

**GLASS** 

Clear CL

MATERIAL Steel+Glass

**RATINGS** 

**CETLUS** Damp Location