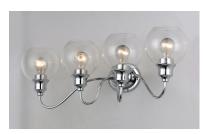

## PRODUCT DESCRIPTION

Curved arms support circular glass with an open bottom which can be installed facing up or down. Available in your choice of Polished Chrome with Clear glass or Satin Nickel with Satin White glass.

# 31"

**MEASUREMENTS** 

**DIMENSION** : 31" W x 9" H x 8" Ext **BACK PLATE** : 6" W x 4.15" H x 5.25" HCO

HANGING WEIGHT : 3.53 lb

LAMPING

INPUT VOLTAGE : 120V

: 4 x 60W Incandescent E26 Medium , 240W Total BULB

#### **FINISHES OPTION**

**GLASS** 

Clear CL

MATERIAL Steel+Glass

**RATINGS** 

**CETLUS** Damp Location