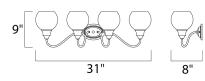

## MEASUREMENTS

DIMENSION BACK PLATE HANGING WEIGHT

LAMPING

INPUT VOLTAGE : 120V

LUMENS BULB BULB INCLUDED

DIMMABLE

: 31" W x 9" H x 8" Ext : 6" W x 4.15" H x 5.25" HCO

: 3.53 lb