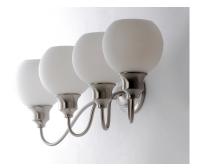

## **PRODUCT DESCRIPTION**

Curved arms support circular glass with an open bottom which can be installed facing up or down. Available in your choice of Polished Chrome with Clear glass or Satin Nickel with Satin White glass.