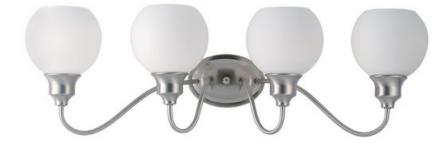

## **PRODUCT DESCRIPTION**

Curved arms support circular glass with an open bottom which can be installed facing up or down. Available in your choice of Polished Chrome with Clear glass or Satin Nickel with Satin White glass.