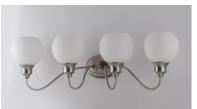

## **PRODUCT DESCRIPTION**

Curved arms support circular glass with an open bottom which can be installed facing up or down. Available in your choice of Polished Chrome with Clear glass or Satin Nickel with Satin White glass.