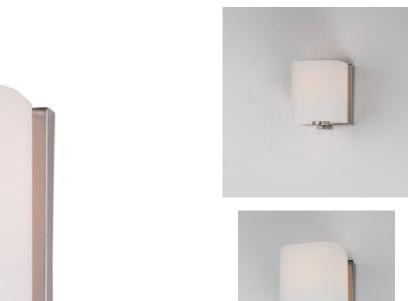

Satin White bands of cased glass wrap around each lamp creating a soft ribbon of light. Back plates finished in Polished Chrome or Satin Nickel complement the majority of bath fittings.

| MEASUREMEN | ſS |
|------------|----|
|------------|----|