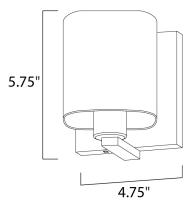

HANGING WEIGHT

DIMENSION

BACK PLATE

BULB

: 4.75" W x 5.75" H x 5.5" Ext

: 4.75" W x 5.5" H x 2.75" HCO : 1.5 lb

LAMPING

INPUT VOLTAGE : 120V