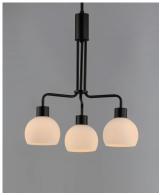

### PRODUCT DESCRIPTION

A charming collection of farmhouse inspired design. Satin White glass domes suspend from individually distributed tube arms. Available in Black, Satin Nickel, and a Bronze/Satin Brass combination. This transitional look offers an updated look for both traditional and modern settings.

### **FINISHES OPTION**

Black
Bronze Rupert
Satin Nickel

### GLASS

Satin White SW