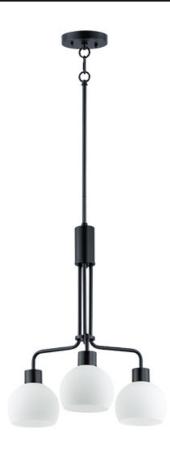

### PRODUCT DESCRIPTION

A charming collection of farmhouse inspired design. Satin White glass domes suspend from individually distributed tube arms. Available in Black, Satin Nickel, and a Bronze/Satin Brass combination. This transitional look offers an updated look for both traditional and modern settings.

### **FINISHES OPTION**

Black
Bronze Rupert
Satin Nickel

### GLASS

Satin White SW