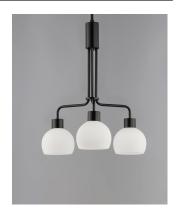

### PRODUCT DESCRIPTION

A charming collection of farmhouse inspired design. Satin White glass domes suspend from individually distributed tube arms. Available in Black, Satin Nickel, and a Bronze/Satin Brass combination. This transitional look offers an updated look for both traditional and modern settings.

### **FINISHES OPTION**

Black
Bronze Rupert
Satin Nickel

### GLASS

Satin White SW