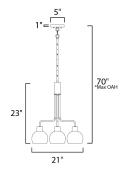

\*max overall height

#### **MEASUREMENTS**

DIMENSION : 21" L x 21" W x 23" H

MAX OAH : 70" OAH

CANOPY : 5" W x 1" H x 5" L

HANGING WEIGHT :