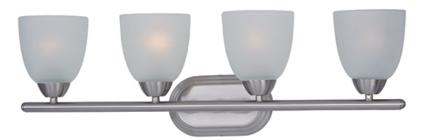

## PRODUCT DESCRIPTION

This transitional design works in any style home. Intersecting, rectangular tubing finished in your choice of Satin Nickel or Oil Rubbed Bronze gently curves to support simple line Frost glass shades.