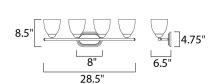

## **MEASUREMENTS**

: 28.5" W x 8.5" H x 6.5" Ext **DIMENSION** 

**BACK PLATE** : 8" W x 4.75" H

HANGING WEIGHT : 7.04 lb