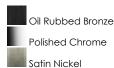

## PRODUCT DESCRIPTION

This transitional design works in any style home. Intersecting, rectangular tubing finished in your choice of Satin Nickel or Oil Rubbed Bronze gently curves to support simple line Frost glass shades.



## **MEASUREMENTS**

: 28.5" W x 8.5" H x 6.5" Ext **DIMENSION** 

**BACK PLATE** : 8" W x 4.75" H

HANGING WEIGHT : 7.04 lb

## LAMPING

INPUT VOLTAGE : 120V **LUMENS** : 0 Rated

BULB : 4 x 60W Incandescent E26 Medium, 240W Total

BULB INCLUDED : (Not Included)

DIMMABLE : Yes

## **FINISHES OPTION**



# **GLASS**

Frosted FT

# MATERIAL

Steel + Glass

### **RATINGS**

cULus Damp Location







#### **ADDITIONAL**

INSTALL UP/DOWN: Up/Dn OPERATING TEMPERATURE: -20°C (-4°F), 40°C (104°F)

Always consult a qualified electrician before installing any lighting product.



# WESTERN DISTRIBUTION CENTER (HEADQUARTER) 253 NORTH VINELAND AVE I CITY OF INDUSTRY, CA 91746

4200 SHIRLEY DR. I ATLANTA, GA 30336

P. 626.956.4200 | F. 626.956.4225 | maximlighting.com