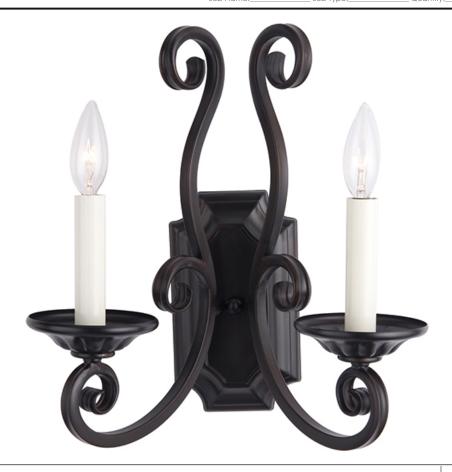

## PRODUCT DESCRIPTION

This decorative classic in Oil Rubbed Bronze finish is both dramatic and subtle, with or without shades.

: 13" W x 14.5" H x 9.5" Ext MAX OAH : 4.57" W x 8" H

HANGING WEIGHT : 3.26 lb

LAMPING

INPUT VOLTAGE : 120V **LUMENS** : 1,344 Rated

: 2 x 60W Incandescent E12 Candelabra, 120W BULB

Total

**BULB INCLUDED** : (Not Included)

DIMMABLE : Yes LIGHTING\_DIRECTION: Up