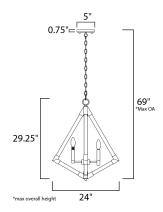

# **MEASUREMENTS**

DIMENSION : 24" L x 24" W x 29.25" H

MAX OAH : 69" OAH

CANOPY : 5" W x 0.75" H x 5" L

HANGING WEIGHT : 8.1 lb