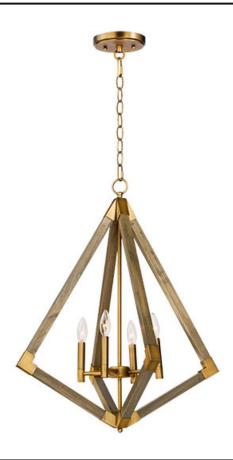

### PRODUCT DESCRIPTION

Prism shape pendants made of solid wood finished in Weathered Oak and trimmed with Antique Brass accents work beautifully over kitchen islands or dining tables. The contemporary shape and traditional finish demonstrate a transitional design that fits into most interior design applications.

#### **FINISHES OPTION**

Weathered Oak / Antique Brass

#### MATERIAL

Steel+Wood