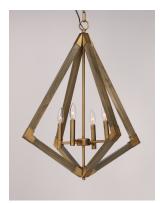

### PRODUCT DESCRIPTION

Prism shape pendants made of solid wood finished in Weathered Oak and trimmed with Antique Brass accents work beautifully over kitchen islands or dining tables. The contemporary shape and traditional finish demonstrate a transitional design that fits into most interior design applications.

#### **FINISHES OPTION**

Weathered Oak / Antique Brass

#### MATERIAL

Steel+Wood