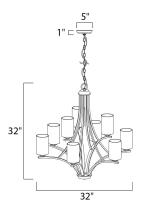

### **MEASUREMENTS**

DIMENSION : 32" L x 32" W x 32" H CANOPY : 5" W x 1" H x 5" L

HANGING WEIGHT : 18.48 lb