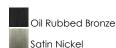

### **FINISHES OPTION**

### **PRODUCT DESCRIPTION**

Intersecting arms finished in your choice of Satin Nickel or Oil Rubbed Bronze support tall, cylindrical Satin White glass shades for a spectacular and transitional look.