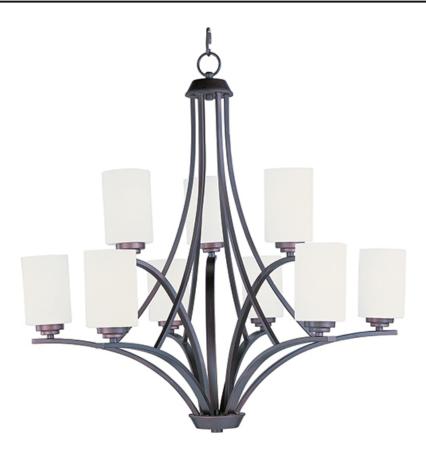

### **PRODUCT DESCRIPTION**

Intersecting arms finished in your choice of Satin Nickel or Oil Rubbed Bronze support tall, cylindrical Satin White glass shades for a spectacular and transitional look.