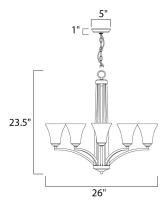

## MEASUREMENTS

DIMENSION

CANOPY

: 26" L x 26" W x 23.5" H : 5" W x 1" H x 5" L

: 5 x 60W Incandescent E26 Medium , 300W Total

: 13.45 lb

: 5,750 Rated