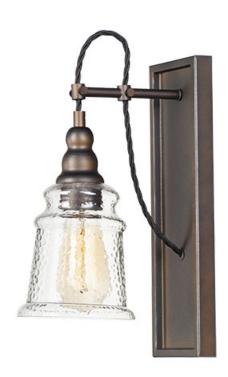

### PRODUCT DESCRIPTION

Metal frames of Oil Rubbed Bronze are draped with a twisted fabric wire for that authentic detail. Clear Hammered glass shades suspend from the twisted wire reminiscent of yesteryear. The restoration style of this collection lives on forever.

#### **FINISHES OPTION**

Oil Rubbed Bronze

### **GLASS**

Hammer HM

#### **MATERIAL**

Steel + Glass