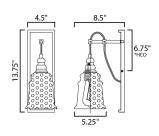

\*height from center of outlet to the top of the fixture

### **MEASUREMENTS**

: 5.25" L 13.75" H x 8.5" Ext DIMENSION BACK PLATE : 4.5" W x 13.75" H x 6.75" HCO

HANGING WEIGHT : 2.9 lb