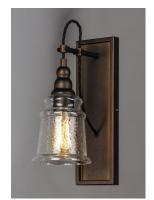

### PRODUCT DESCRIPTION

Metal frames of Oil Rubbed Bronze are draped with a twisted fabric wire for that authentic detail. Clear Hammered glass shades suspend from the twisted wire reminiscent of yesteryear. The restoration style of this collection lives on forever.

#### **FINISHES OPTION**

Oil Rubbed Bronze

### **GLASS**

Hammer HM

#### **MATERIAL**

Steel + Glass