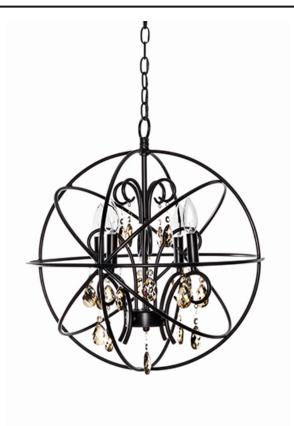

## PRODUCT DESCRIPTION

A spherical frame of metal surround a simple line chandelier draped in crystal for a transitional style that fits any interior design. Orbit is available in 2 sizes and 2 finishes, Oil Rubbed Bronze with Cognac crystal and a combo finish of Anthracite and Polished Nickel with Clear crystal.

## **MEASUREMENTS**

DIMENSION : 19" L x 19" W x 21.5" H

MAX OAH : 57.5" OAH HANGING WEIGHT : 8.11 lb