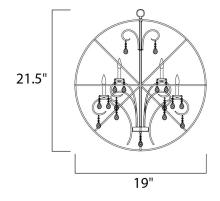

## **MEASUREMENTS**

DIMENSION : 19" L x 19" W x 21.5" H

MAX OAH : 57.5" OAH HANGING WEIGHT : 8.11 lb