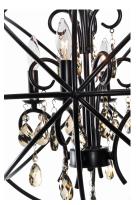

# LAMPING

INPUT VOLTAGE : 120V LUMENS : 0 Rated

BULB : 4 x 60W Incandescent E12 Candelabra , 240W Total

BULB INCLUDED : (Not Included)

DIMMABLE : Yes

# MATERIAL

Steel + Crystal