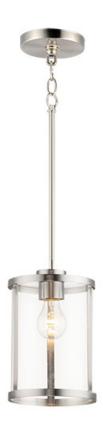

## PRODUCT DESCRIPTION

This collection of forever classic designs are available in both Satin Nickle and Black finishes with Clear glass. These fixtures were designed to install easily and priced to work in builder packages.

## **MEASUREMENTS**

DIMENSION : 6.75" L x 6.75" W x 11.25" H

MAX OAH : 60" OAH

CANOPY : 4.75" W x 0.75" H x 4.75" L

HANGING WEIGHT : 4.41 lb

### LAMPING

INPUT VOLTAGE : 120V

BULB : 1 x 60W Incandescent E26 Medium , 60W Total

BULB INCLUDED : (Not Included)

DIMMABLE : Yes

## GLASS

Clear CL

# MATERIAL

Steel + Glass