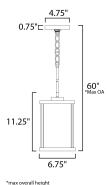

## **MEASUREMENTS**

DIMENSION : 6.75" L x 6.75" W x 11.25" H

MAX OAH : 60" OAH

CANOPY : 4.75" W x 0.75" H x 4.75" L

HANGING WEIGHT : 4.41 lb