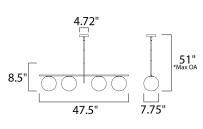

\*max overall height

# **MEASUREMENTS**

**DIMENSION** : 47.5" L x 7.75" W x 8.5" H

MAX OAH : 51" OAH

CANOPY : 4.72" W x 1" H x 4.72" L

HANGING WEIGHT : 12.1253 lb