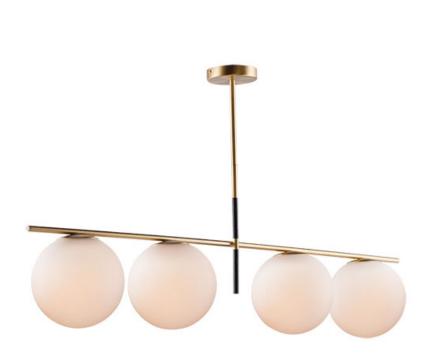

## PRODUCT DESCRIPTION

Inspired by both Mid Century Modern and Scandinavian Contemporary this collection spans a large breadth of today's interior design. Straight tubing finished in Satin Brass supports hand blown Satin White cased glass globes. Black accents of metal and Black marble add dramatic detail and upscale appeal.