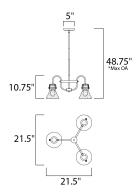

## **MEASUREMENTS**

DIMENSION : 21.5" L x 21.5" W x 10.75" H

MAX OAH : 48.75" OAH

CANOPY : 5" W x 0.75" H x 5" L

HANGING WEIGHT : 7.7 lb WIRE LENGTH : 120"