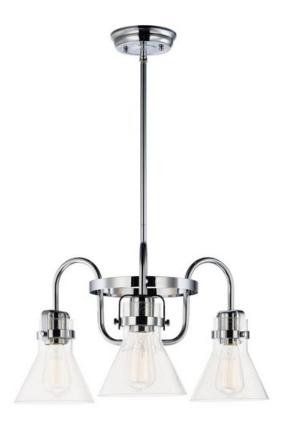

## PRODUCT DESCRIPTION

This nautical-inspired bath vanity features Clear Seedy glass cones suspended by a yoke frame finished in Polished Chrome. The clear glass offers abundant lighting and compliments the styling of the fixture. Make it a more industrial look by adding filament E26 light bulbs.