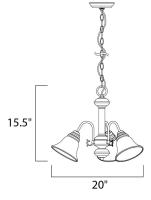

**MEASUREMENTS** 

DIMENSION

LUMENS

BULB

: 20" L x 20" W x 15.5" H HANGING WEIGHT : 6.39 lb

: 3,450 Rated