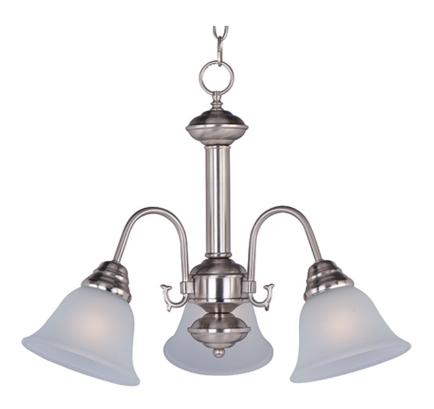

## **PRODUCT DESCRIPTION**

Maxim Lighting's commitment to both the residential lighting and the home building industries will assure you a product line focused on your basic lighting needs. With the Malaga collection you will find quality lighting that is well designed, well priced and readily available.

## LAMPING

INPUT VOLTAGE : 120V

: 3 x 60W Incandescent E26 Medium , 180W Total

BULB INCLUDED : (Not Included) DIMMABLE :Yes

**FINISHES OPTION** 

GLASS Frosted FT

MATERIAL Steel + Glass

RATINGS cETLus Dry Location