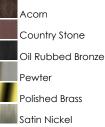

## LAMPING

INPUT VOLTAGE : 120V

: 3 x 60W Incandescent E26 Medium , 180W Total

BULB INCLUDED : (Not Included) DIMMABLE :Yes

**FINISHES OPTION** 

GLASS Frosted FT

MATERIAL Steel + Glass

RATINGS cETLus Dry Location