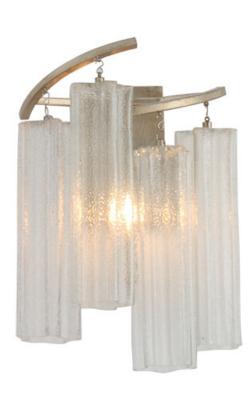

#### PRODUCT DESCRIPTION

Cascading Waterfall glass shades are suspended from a frame finished in our popular Golden Silver. This elegant collection spans design genres from contemporary to traditional which gives it universal appeal.

# **MEASUREMENTS**

**DIMENSION** : 9.75" L 13" H x 6" Ext MAX OAH : 4.25" W x 6" H HANGING WEIGHT : 3.102 lb

# **GLASS**

Waterfall WFL

#### MATERIAL

Steel + Glass