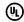

#### PRODUCT DESCRIPTION

Cascading Waterfall glass shades are suspended from a frame finished in our popular Golden Silver. This elegant collection spans design genres from contemporary to traditional which gives it universal appeal.

# **MEASUREMENTS**

**DIMENSION** : 9.75" L 13" H x 6" Ext MAX OAH : 4.25" W x 6" H HANGING WEIGHT : 3.102 lb

# **GLASS**

Waterfall WFL

#### MATERIAL

Steel + Glass