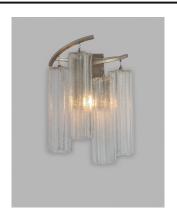

#### PRODUCT DESCRIPTION

Cascading Waterfall glass shades are suspended from a frame finished in our popular Golden Silver. This elegant collection spans design genres from contemporary to traditional which gives it universal appeal.

# **MEASUREMENTS**

**DIMENSION** : 9.75" L 13" H x 6" Ext MAX OAH : 4.25" W x 6" H HANGING WEIGHT : 3.102 lb

# **GLASS**

Waterfall WFL

#### MATERIAL

Steel + Glass