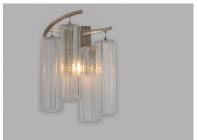

#### PRODUCT DESCRIPTION

Cascading Waterfall glass shades are suspended from a frame finished in our popular Golden Silver. This elegant collection spans design genres from contemporary to traditional which gives it universal appeal.

# **MEASUREMENTS**

**DIMENSION** : 9.75" L 13" H x 6" Ext MAX OAH : 4.25" W x 6" H HANGING WEIGHT : 3.102 lb

# **GLASS**

Waterfall WFL

#### MATERIAL

Steel + Glass