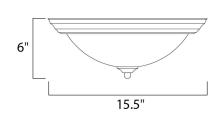

### PRODUCT DESCRIPTION

Maxim Lighting's commitment to both the residential lighting and the home building industries will assure you a product line focused on your lighting needs. With Maxim Lighting you will find quality product that is well designed, well priced and readily a



## **MEASUREMENTS**

DIMENSION : 15.5" W x 6" H HANGING WEIGHT : 3.87 lb

#### LAMPING

INPUT VOLTAGE : 120V

**LUMENS** : 2,016 Rated

: 3 x 60W Incandescent E26 Medium , 180W Total BULB

BULB INCLUDED : (Not Included)

DIMMABLE : Yes

## **FINISHES OPTION**



## GLASS

Marble MR

#### MATERIAL

Glass + Steel

#### **RATINGS**

cETLus Damp Location







#### **ADDITIONAL**

**RATED LIFE 2500 Hours** OPERATING TEMPERATURE: -20°C (-4°F), 40°C (104°F)

PHOTOMETIC: Report Found Online

Always consult a qualified electrician before installing any lighting product.



# **WESTERN DISTRIBUTION CENTER (HEADQUARTER)** 253 NORTH VINELAND AVE I CITY OF INDUSTRY, CA 91746

# EASTERN DISTRIBUTION CENTER

4200 SHIRLEY DR. I ATLANTA, GA 30336

P. 626.956.4200 | F. 626.956.4225 | maximlighting.com