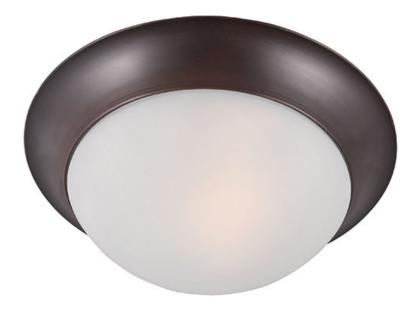

## MEASUREMENTS DIMENSION

DIMENSION : 12" W x 4" H HANGING WEIGHT : 2.27 lb

LAMPING INPUT VOLTAGE : 120V

LUMENS: 672 RatedBULB: 1 x 60W Incandescent E26 Medium , 60W TotalBULB INCLUDED: (Not Included)

DIMMABLE : Yes

## FINISHES OPTION

GLASS Frosted FT

MATERIAL Glass + Steel

cETLus Damp Location