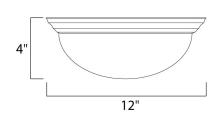

## MEASUREMENTS DIMENSION

DIMENSION : 12" W x 4" H HANGING WEIGHT : 2.27 lb

LAMPING INPUT VOLTAGE : 120V

LUMENS: 672 RatedBULB: 1 x 60W Incandescent E26 Medium , 60W TotalBULB INCLUDED: (Not Included)

DIMMABLE : Yes