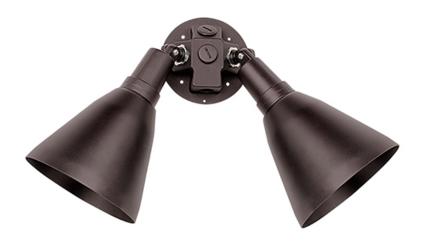

### **MEASUREMENTS**

DIMENSION : 17.75" W x 13" H x 6.25" Ext BACK PLATE : 4.75" W x 4.75" H x 2.5" HCO

HANGING WEIGHT : 1.43 lb

### LAMPING

INPUT VOLTAGE : 120V LUMENS : 0 Rated

BULB : 2 x 150W Incandescent E26 Medium PAR 38,

300W Total

BULB INCLUDED : (Not Included)

DIMMABLE :

LIGHTING\_DIRECTION: Down

### **FINISHES OPTION**

Tawny Bronze

## MATERIAL

Aluminum