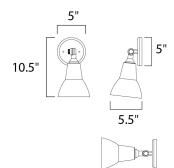

9.5"

## **MEASUREMENTS**

DIMENSION : 5.5" W x 10.5" H x 9.5" Ext BACK PLATE : 5" W x 5" H x 3" HCO

HANGING WEIGHT : 1.2 lb