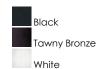

## **PRODUCT DESCRIPTION**

Maxim Lighting's commitment to both the residential lighting and the home building industries will assure you a product line focused on your lighting needs. With Maxim Lighting you will find quality product that is well designed, well priced and readily available.



9.5"

## **MEASUREMENTS**

DIMENSION : 5.5" W x 10.5" H x 9.5" Ext BACK PLATE : 5" W x 5" H x 3" HCO

HANGING WEIGHT : 1.2 lb

#### LAMPING

INPUT VOLTAGE :120V

**LUMENS** : 2,175 Rated

: 1 x 75W Incandescent E26 Medium PAR38, 75W **BULB** 

Total

**BULB INCLUDED** : (Not Included)

**DIMMABLE** : Yes

## **FINISHES OPTION**



# MATERIAL

Die Cast Aluminum

#### **RATINGS**

**cETLus** Wet Location







# **ADDITIONAL**

**RATED LIFE 750 Hours OPERATING TEMPERATURE:** -20°C (-4°F), 40°C (104°F)

Always consult a qualified electrician before installing any lighting product.