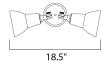

- **BULB INCLUDED** 
  - :Yes

: 18.5" W x 10.5" H x 9.5" Ext

: 1.9 lb 20V

: 4,350 Rated : 2 x 75W Incandescent E26 Medium PAR38 , 150W Total : (Not Included)