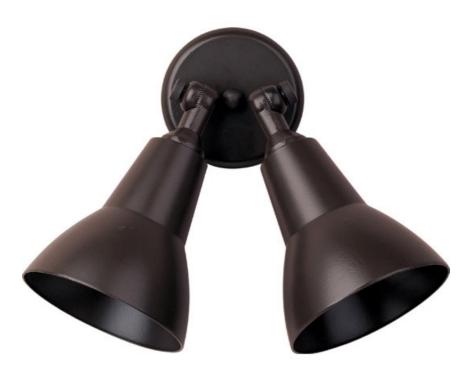

- **BULB INCLUDED** 
  - :Yes

: 18.5" W x 10.5" H x 9.5" Ext

: 1.9 lb 20V

: 4,350 Rated : 2 x 75W Incandescent E26 Medium PAR38 , 150W Total : (Not Included)