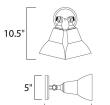

9.5'

HANGING WEIGHT

BACK PLATE

BULB

DIMMABLE

: 5" W x 5" H x 3" HCO

| LAMPING       |     |
|---------------|-----|
| INPUT VOLTAGE | :1: |

LUMENS

- **BULB INCLUDED** 
  - :Yes

: 18.5" W x 10.5" H x 9.5" Ext

: 1.9 lb 20V

: 4,350 Rated : 2 x 75W Incandescent E26 Medium PAR38 , 150W Total : (Not Included)