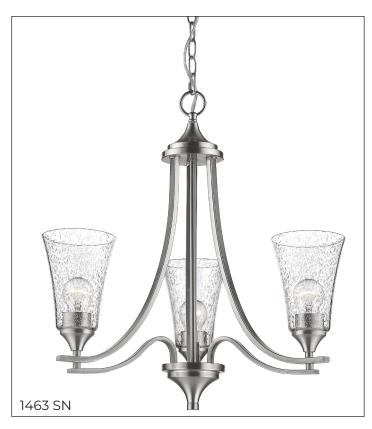

#### 1463 - THREE LIGHT CHANDELIER

Grand design meets whimsical lines in the Natalie Collection. The artisan looks of handblown glass globes perfectly illuminate the heirloom bronze, rubbed bronze and satin nickel finishes, providing a daring contrast of style.

### **Item Number**

SKU's 1463 RBZ

1463 SN

# Finish & Material

Finishes **RBZ** - Rubbed Bronze

SN - Satin Nickel

Material Metal

# Glass/Shade

Clear Seeded Glass