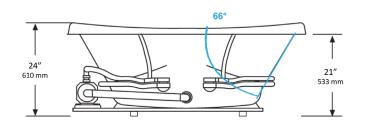

## Essence<sup>™</sup> 4272 71 ½" x 41 ½" x 24" Swirl-way<sup>®</sup> Whirlpool and Bathtub

#### NOTES:

- Pump locations shown for clarity. Specify when ordering STD Standard or ALT Alternate.
- 2. Required pump motor access is 20" W x 15" H.
- 3. Measurements may vary 1/4" (+/-)
- 4. Removable apron is not available for this unit.
- 5. These dimensions are nominal and subject to change without notice.