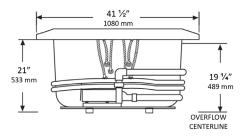

## Essence<sup>™</sup> 4272 71 ½" x 41 ½" x 24" Swirl-way<sup>®</sup> Whirlpool and Bathtub

#### NOTES:

- Pump locations shown for clarity. Specify when ordering STD Standard or ALT Alternate.
- 2. Required pump motor access is 20" W x 15" H.
- 3. Measurements may vary 1/4" (+/-)
- 4. Removable apron is not available for this unit.
- 5. These dimensions are nominal and subject to change without notice.