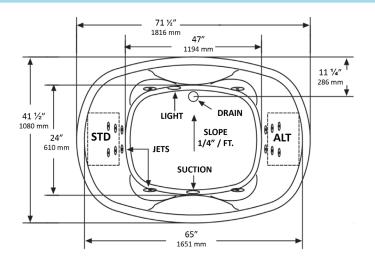

## Essence<sup>™</sup> 4272 71 ½" x 41 ½" x 24" Swirl-way<sup>®</sup> Whirlpool and Bathtub

### PLUMBING ROUGH-IN

#### NOTES:

- Pump locations shown for clarity. Specify when ordering STD Standard or ALT Alternate.
- 2. Required pump motor access is 20" W x 15" H.
- 3. Measurements may vary 1/4" (+/-)
- 4. Removable apron is not available for this unit.
- 5. These dimensions are nominal and subject to change without notice.

| SPECIFICATIONS             |                                                                                                           |                            |                                               |
|----------------------------|-----------------------------------------------------------------------------------------------------------|----------------------------|-----------------------------------------------|
| Specification              | Description                                                                                               | Specification              | Description                                   |
| Material                   | Acrylic, fiberglass reinforced                                                                            | Warranty                   | Limited Ten Year                              |
| Construction               | Self-contained, pre-plumbed whirlpool bath system mounted on a pre-leveled base                           | Water Capacity             | 70 gal. (min)<br>85 gal. (max)                |
| Number of Jets             | 16                                                                                                        | Shipping Weight            | Whirlpool - 180 lbs                           |
| Floor Loading Weight       | 47 lbs. / sq.ft.                                                                                          |                            | Bathtub - 160 lbs                             |
| ESSENTIALS PACKAGE         |                                                                                                           | COMFORT PACKAGE            |                                               |
| Pump Motor                 | Single speed induction pump, 9 AMP                                                                        | Pump Motor                 | Variable speed induction pump, 9 AMP          |
| On/Off Control             | One button on/off electronic keypad                                                                       | On/Off Control             | Multi-function electronic keypad              |
| Electrical<br>Requirements | One 120V, 20 amp GFCl dedicated circuit.<br>Optional heater: separate 120 V, 20 amp<br>dedicated circuit. | Electrical<br>Requirements | Two separate 120 V, 20 amp dedicated circuits |